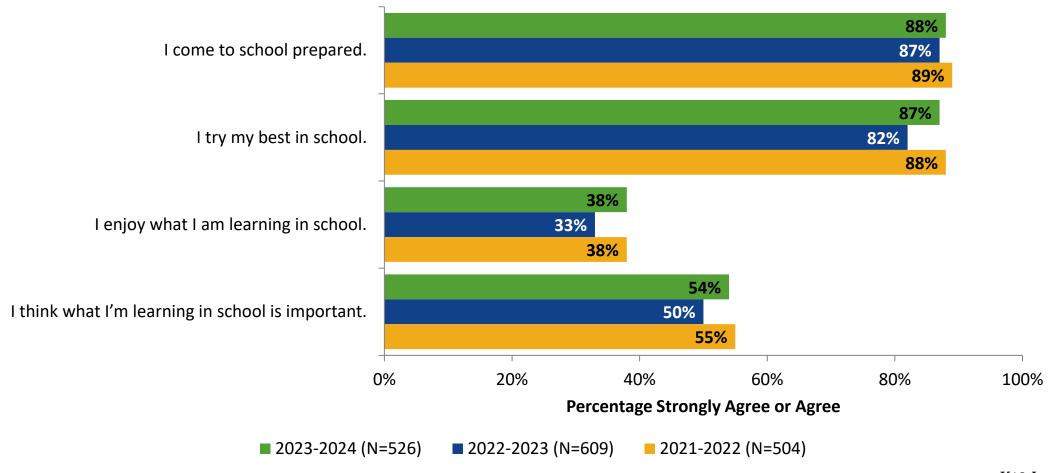

# Student Engagement Survey for Secondary Students: Madeira Beach Fundamental

Results and Analysis

2023-2024



### **Overall Engagement**



# **Overall Engagement (Continued)**



### **Overall Engagement: Comparison Over Time**



# **Overall Engagement: Comparison Over Time (Continued)**



#### **Like School**

How frequently do you feel the following statement is true?

Generally, I like school. (N=526)



### **Class Experience**



#### **Class Experience: Comparison Over Time**



# **Academic Support**



#### **Academic Support: Comparison Over Time**

How frequently do you feel the following statements are true?



10

#### Relevance



#### **Relevance: Comparison Over Time**



# **Self-Management**



### **Self-Management: Comparison Over Time**



#### Grit



#### **Grit: Comparison Over Time**

How frequently do you feel the following statements are true?



16

#### **Involvement**



# **Involvement: Comparison Over Time**

How frequently do you feel the following statements are true?



18

####