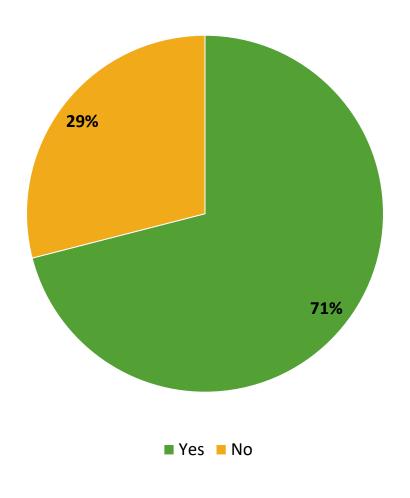

# **Participation in Extracurricular Activities**

Did you participate in any extracurricular activities this school year? (N=523)