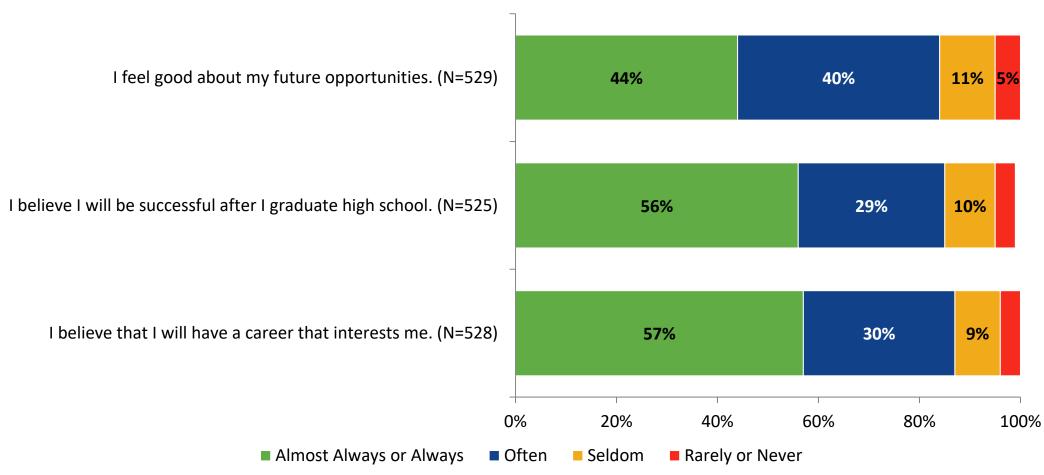

ement: Comparison Over Time (Continued)**



#### **Like School**

How frequently do you feel the following statement is true?

Generally, I like school. (N=526)



### **Class Experience**



#### **Class Experience: Comparison Over Time**



# **Academic Support**



#### **Academic Support: Comparison Over Time**

How frequently do you feel the following statements are true?



10

#### Relevance



#### **Relevance: Comparison Over Time**



# **Self-Management**



### **Self-Management: Comparison Over Time**



#### Grit



#### **Grit: Comparison Over Time**

How frequently do you feel the following statements are true?



16

#### **Involvement**



# **Involvement: Comparison Over Time**

How frequently do you feel the following statements are true?



18

#### **Future Goals**



#### **Future Goals: Comparison Over Time**



#### Acceptance



#### **Acceptance: Comparison Over Time**

How frequently do you feel the following statements are true?



22

### **Relationships with Peers**



#### **Relationships with Peers: Comparison Over Time**

How frequently do you feel the following statement are true?



24

### **Perceptions of Peers**



### **Perceptions of Peers: Comparison Over Time**

How frequently do you feel the following statements are true?



26

# **Relationships with Adults in School**



#### Relationships with Adults in School: Comparison Over Time

How frequently do you feel the following statements are true?



28

#### **School Net Promoter Score**

If you had a family member or friend moving to the area, how likely are you to recommend you