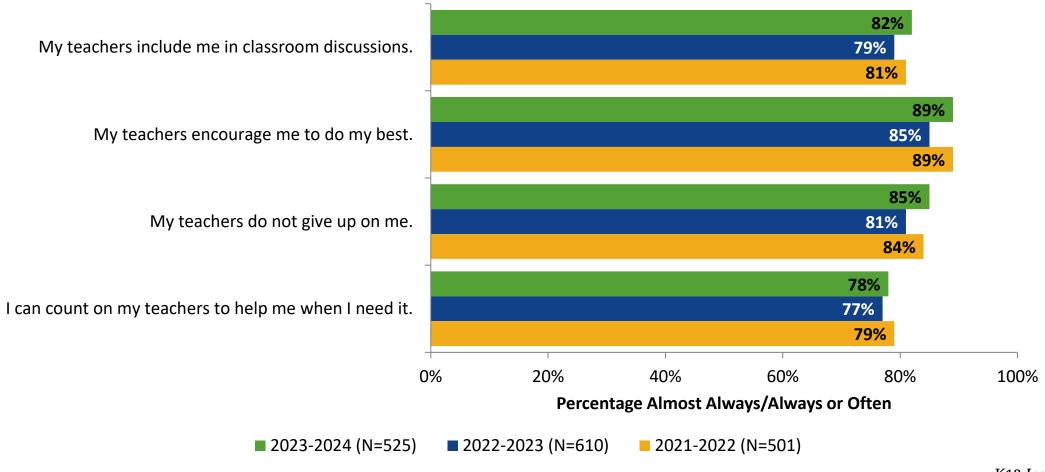

#### Relationships with Adults in School: Comparison Over Time

How frequently do you feel the following statements are true?

28