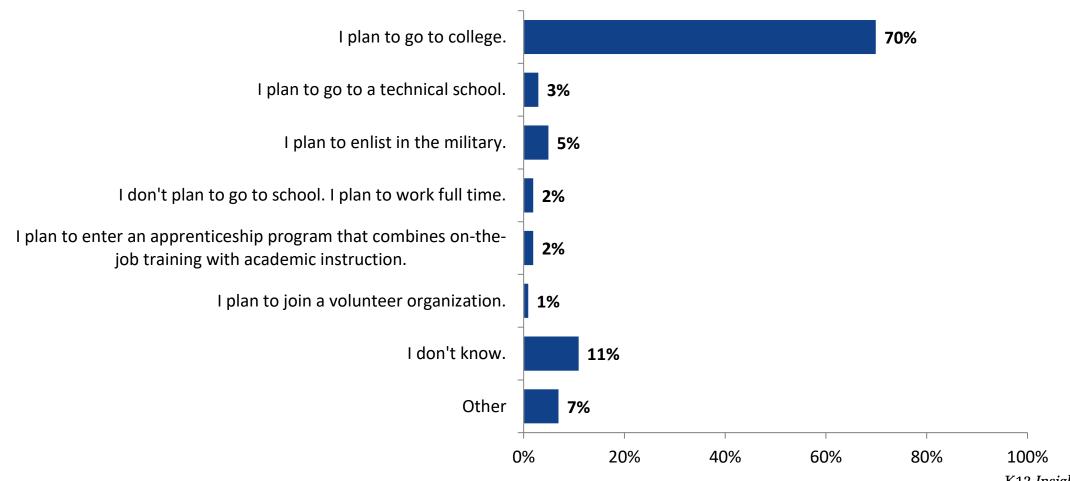

### **Plans After High School**

Which of the following best describes your plans for after high school? (N=525)