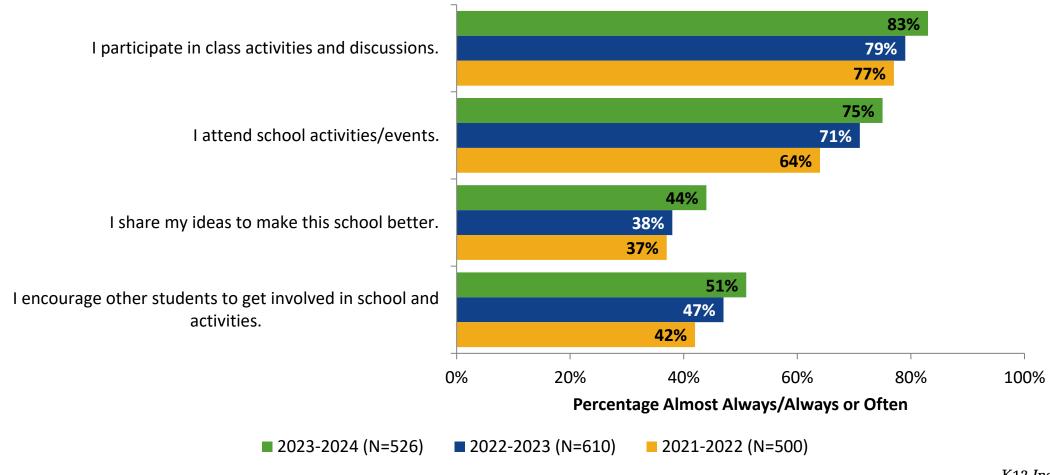

#### **Involvement**

# **Involvement: Comparison Over Time**

How frequently do you feel the following statements are true?

18