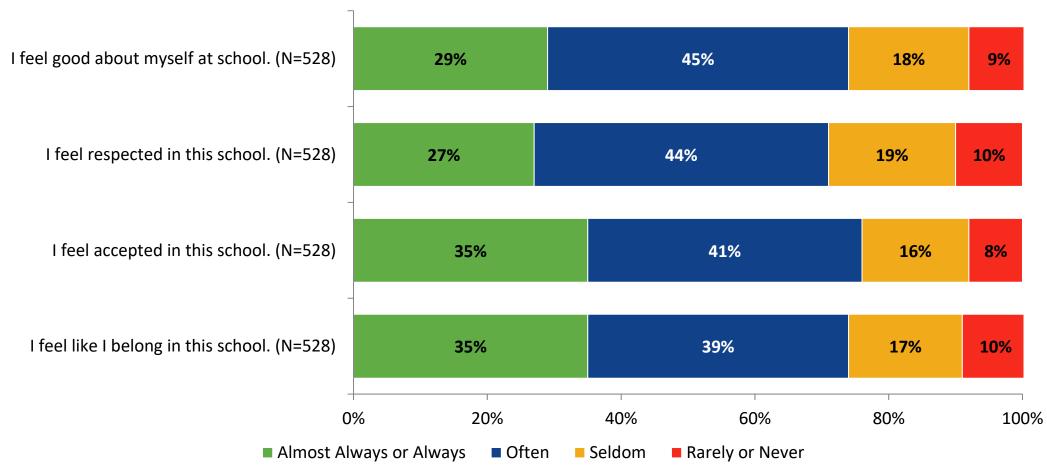

How frequently do you feel the following statement is true?

Generally, I like school. (N=526)



### **Class Experience**



#### **Class Experience: Comparison Over Time**



# **Academic Support**



#### **Academic Support: Comparison Over Time**

How frequently do you feel the following statements are true?



10

#### Relevance



#### **Relevance: Comparison Over Time**



# **Self-Management**



### **Self-Management: Comparison Over Time**



#### Grit



#### **Grit: Comparison Over Time**

How frequently do you feel the following statements are true?



16

#### **Involvement**



# **Involvement: Comparison Over Time**

How frequently do you feel the following statements are true?



18

#### **Future Goals**



#### **Future Goals: Comparison Over Time**



#### Acceptance



#### **Acceptance: Comparison Over Time**

How frequently do you feel the following statements are true?



22

### **Relationships with Peers**



#### **Relationships with Peers: Comparison Over Time**

How frequently do you feel the following statement are true?



24

### **Perceptions of Peers**



### **Perceptions of Peers: Comparison Over Time**

How frequently do you feel the following statements are true?



26

# **Relationships with Adults in School**



#### Relationships with Adults in School: Comparison Over Time

How frequently do you feel the following statements are true?



28

#### **School Net Promoter Score**

If you had a family member or friend moving to the area, how likely are you to recommend your school to them? (N=481)



# **Factors Driving NPS**

How do eac