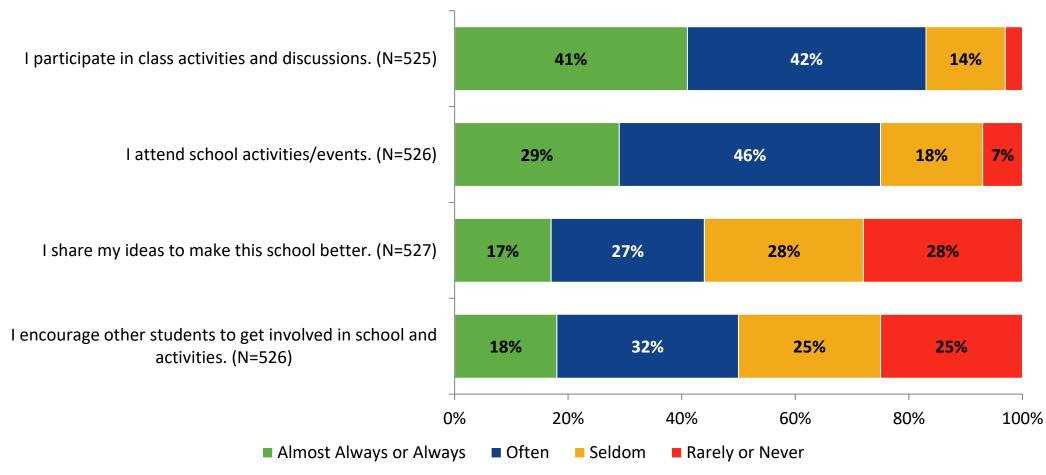

#### **Involvement**

# **Involvement: Comparison Over Time**

How frequently do you feel the following statements are true?

18