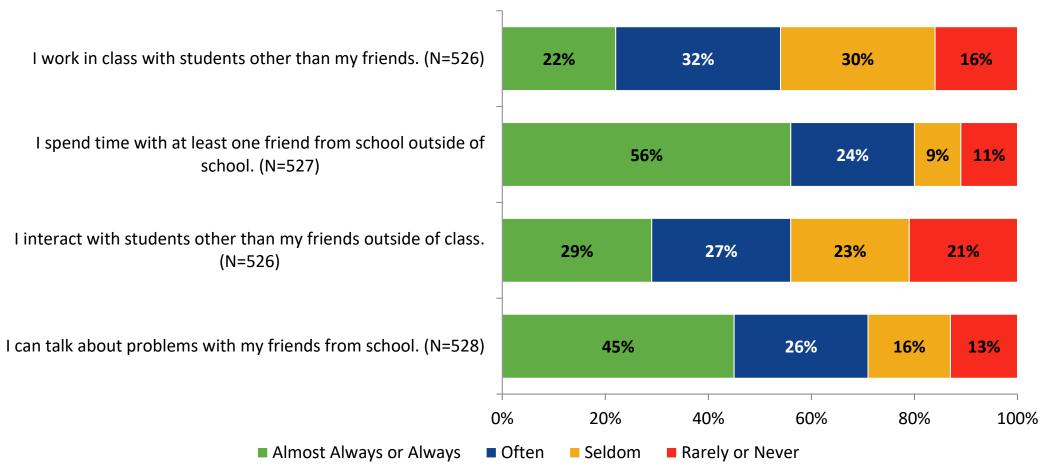

ce: Comparison Over Time**



# **Academic Support**



#### **Academic Support: Comparison Over Time**

How frequently do you feel the following statements are true?



10

#### Relevance



#### **Relevance: Comparison Over Time**



# **Self-Management**



### **Self-Management: Comparison Over Time**



#### Grit



#### **Grit: Comparison Over Time**

How frequently do you feel the following statements are true?



16

#### **Involvement**



# **Involvement: Comparison Over Time**

How frequently do you feel the following statements are true?



18

#### **Future Goals**



#### **Future Goals: Comparison Over Time**



#### Acceptance



#### **Acceptance: Comparison Over Time**

How frequently do you feel the following statements are true?



22

### **Relationships with Peers**



#### **Relationships with Peers: Comparison Over Time**

How frequently do you feel the following statement are true?



24

### **Perceptions of Peers**



### **Perceptions of Peers: Comparison Over Time**

How frequently do you feel the following statements are true?



26

# **Relationships with Adults in School**



#### Relationships with Adults in School: Comparison Over Time

How frequently do you feel the following statements are true?



28

#### **School Net Promoter Score**

If you had a family member or friend moving to the area, how likely are you to recommend your school to them? (N=481)



# **Factors Driving NPS**

How do each of the following impact the score you gave above?



# **Factors Driving NPS (Continued)**

How do each of the following impact the score you gave