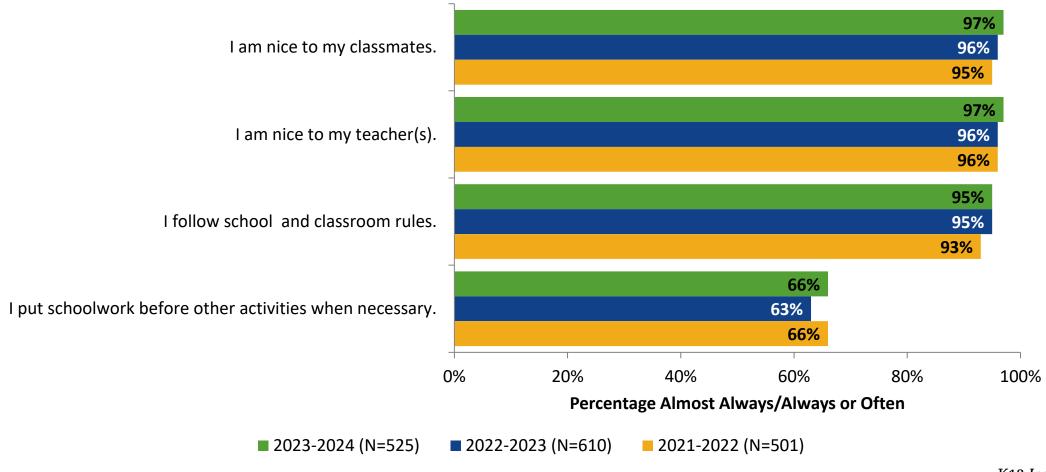

# Student Engagement Survey for Secondary Students: Madeira Beach Fundamental

Results and Analysis

2023-2024



### **Overall Engagement**



# **Overall Engagement (Continued)**



### **Overall Engagement: Comparison Over Time**



# **Overall Engagement: Comparison Over Time (Continued)**



#### **Like School**

How frequently do you feel the following statement is true?

Generally, I like school. (N=526)



### **Class Experience**



#### **Class Experience: Comparison Over Time**



# **Academic Support**



#### **Academic Support: Comparison Over Time**

How frequently do you feel the following statements are true?



10

#### Relevance



#### **Relevance: Comparison Over Time**



# **Self-Management**



### **Self-Management: Comparison Over Time**



#### Grit



#### **Grit: Comparison Over Time**

How frequently do you feel the following statements are true?



16

#### **Involvement**



# **Involvement: Comparison Over Time**

How frequently do you feel the following statements are true?



18

#### **Future Goals**



#### **Future Goals: Comparison Over Time**



#### Acceptance



#### **Acceptance: Comparison Over Time**

How frequently do you feel the following statements are true?



22

### **Relationships with Peers**



#### **Relationships with Peers: Comparison Over Time**

How frequently do you feel the following statement are true?



24

### **Perceptions of Peers**



### **Perceptions of Peers: Comparison Over Time**

How frequently do you feel the following statements are true?



26

# **Relationships with Adult