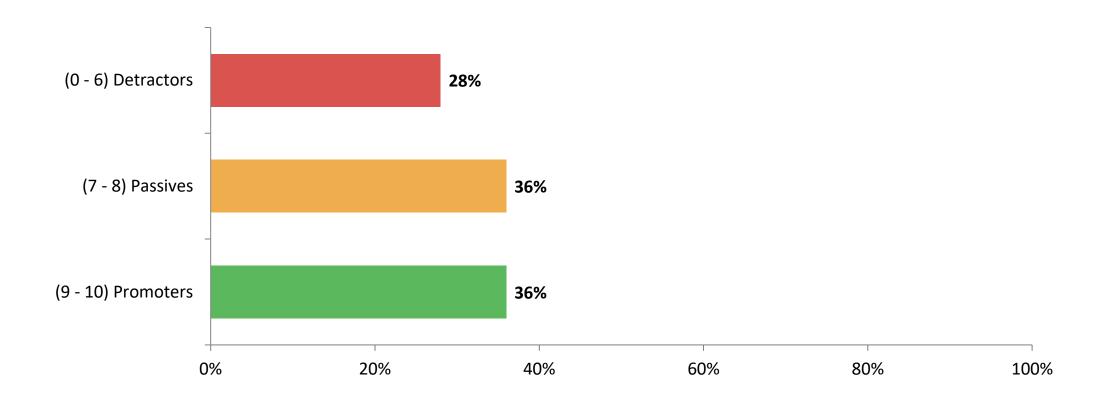

#### **School Net Promoter Score**

If you had a family member or friend moving to the area, how likely are you to recommend your school to them? (N=481)