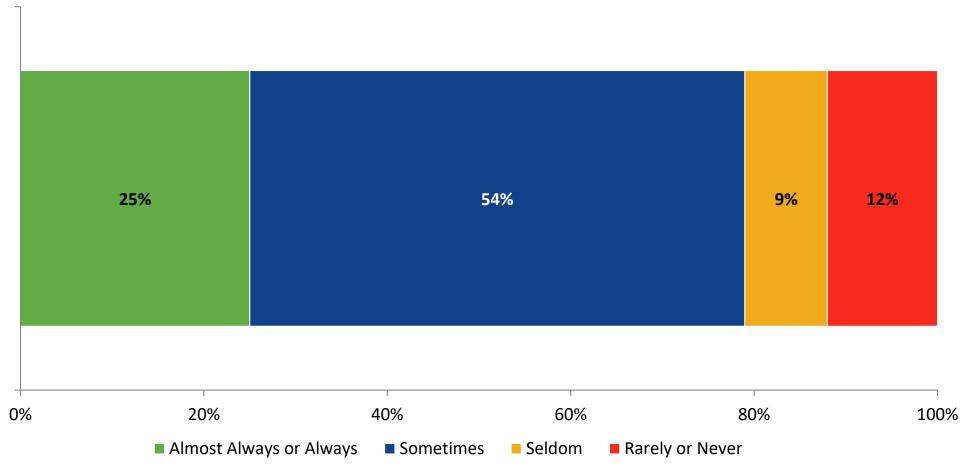

# Student Engagement Survey for Secondary Students: Madeira Beach Fundamental

Results and Analysis

2023-2024



### **Overall Engagement**



# **Overall Engagement (Continued)**



### **Overall Engagement: Comparison Over Time**



# **Overall Engagement: Comparison Over Time (Continued)**



#### **Like School**

How frequently do you feel the following statement is true?

Generally, I like school. (N=526)



### **Class Experience**



#### **Class Experience: Comparison Over Time**



# **Academic Support**



#### **Academic Support: Comparison Over Time**

How frequently do you feel the following statements are true?



10

#### Relevance



#### **Relevance: Comparison Over Time**



# **Self-Management**



### **Self-Management: Comparison Over Time**



#### Grit



#### **Grit: Comparison Over Time**

How frequently do you feel the following statements are true?



16

#### **Involvement**



# **Involvement: Comparison Over Time**

How frequently do you feel the following statements are true?



18

#### **Future Goals**



#### **Future Goals: Comparison Over Time**



#### Acceptance



#### **Acceptance: Comparison Over Time**

How frequently do you feel the following statements