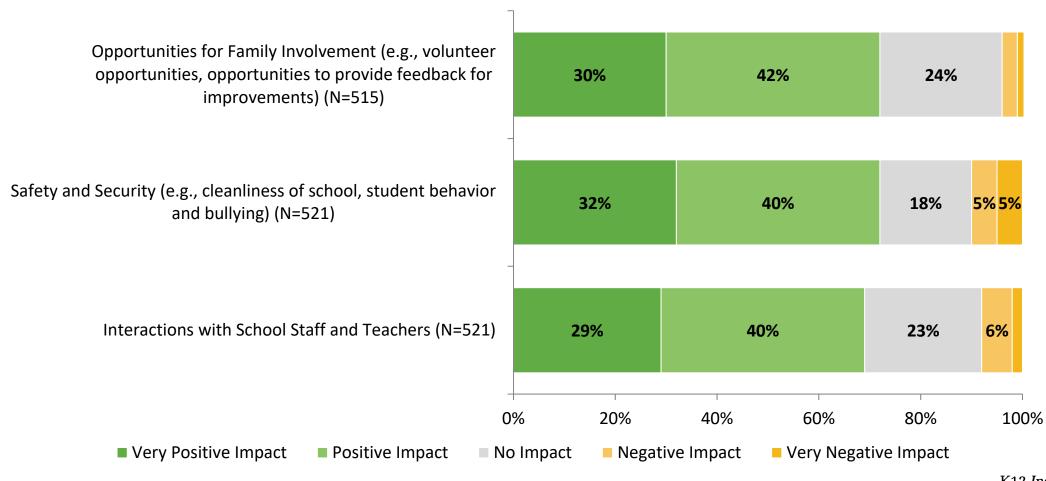

# **Factors Driving NPS (Continued)**

How do each of the following impact the score you gave above?