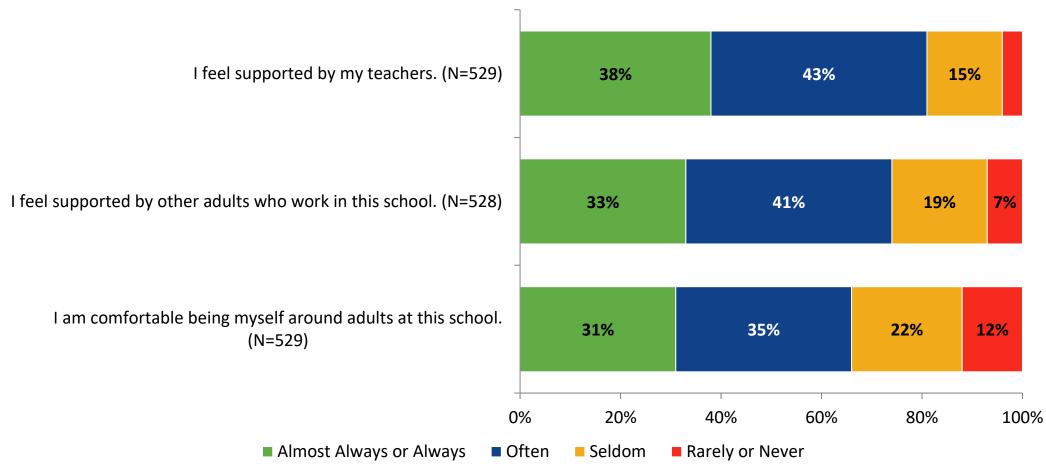

# **Relationships with Adults in School**

#### Relationships with Adults in School: Comparison Over Time

How frequently do you feel the following statements are true?

28