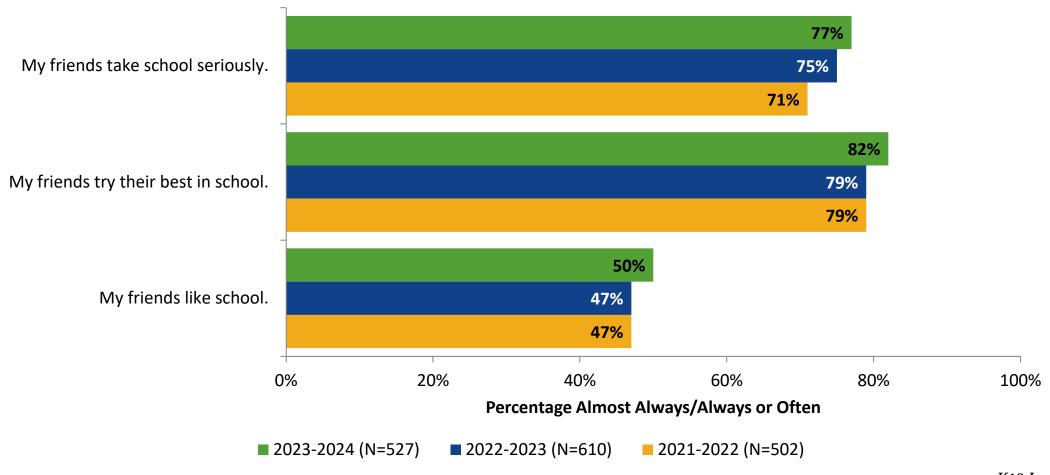

### **Perceptions of Peers**

### **Perceptions of Peers: Comparison Over Time**

How frequently do you feel the following statements are true?

26