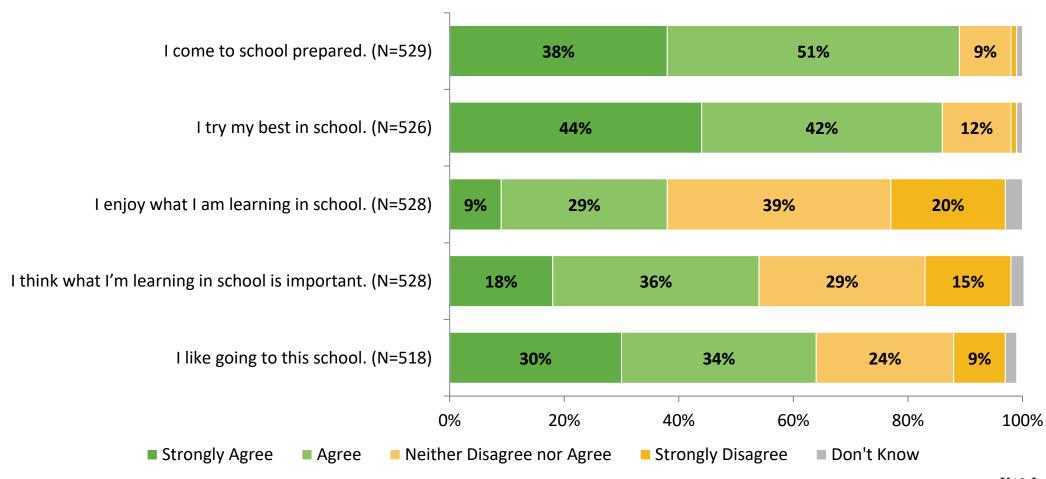

# Student Engagement Survey for Secondary Students: Madeira Beach Fundamental

Results and Analysis

2023-2024



### **Overall Engagement**



# **Overall Engagement (Continued)**



### **Overall Engagement: Comparison Over Time**



# **Overall Engagement: Comparison Over Time (Continued)**



#### **Like School**

How frequently do you feel the following statement is true?

Generally, I like school. (N=526)



### **Class Experience**



#### **Class Experience: Comparison Over Time**



# **Academic Support**



#### **Academic Support: Comparison Over Time**

How frequently do you feel the following statements are true?



10

#### Relevance



#### **Relevance: Comparison Over Time**



# **Self-Management**



### **Self-Management: Comparison Over Time**



#### Grit



#### **Grit: Comparison Over Time**

How frequently do you feel the following statements are true?



16

#### **Involvement**



# **Involvement: Compa