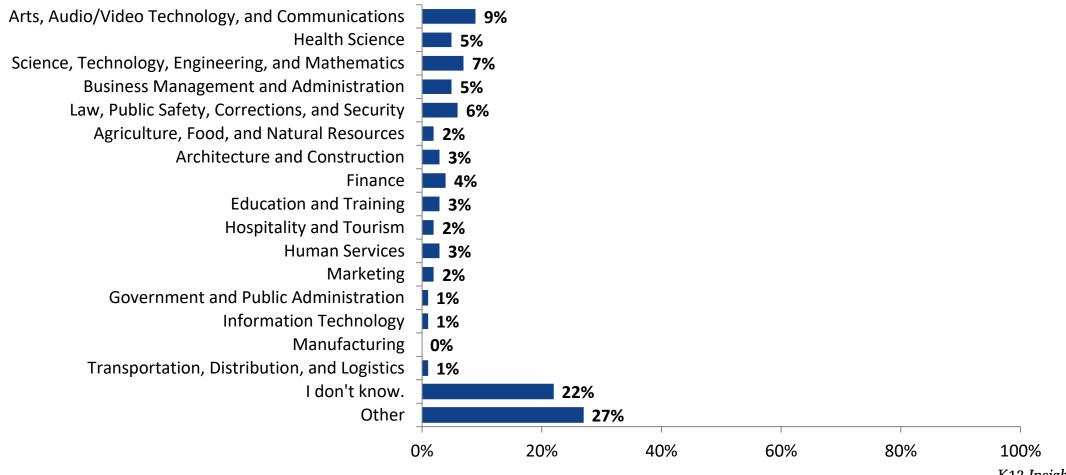

#### **Postsecondary Career Fields**

Which of the following career fields do you plan to pursue? (N=525)

K12 Insight

703.542.9601 | www.k12insight.com