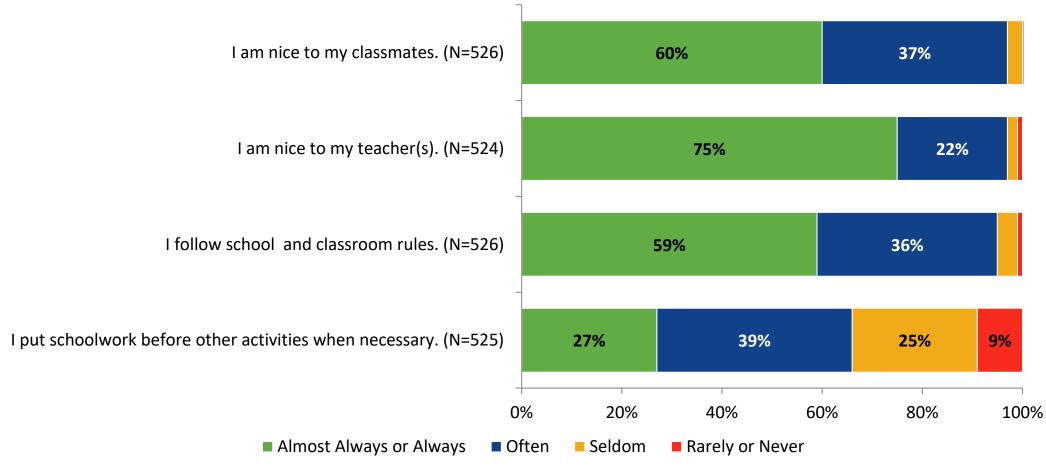

# Student Engagement Survey for Secondary Students: Madeira Beach Fundamental

Results and Analysis

2023-2024



### **Overall Engagement**



# **Overall Engagement (Continued)**



### **Overall Engagement: Comparison Over Time**



# **Overall Engagement: Comparison Over Time (Continued)**



#### **Like School**

How frequently do you feel the following statement is true?

Generally, I like school. (N=526)



### **Class Experience**



#### **Class Experience: Comparison Over Time**



# **Academic Support**



#### **Academic Support: Comparison Over Time**

How frequently do you feel the following statements are true?



10

#### Relevance



#### **Relevance: Comparison Over Time**



# **Self-Management**



### **Self-Management: Comparison Over Time**



#### Grit



#### **Grit: Comparison Over Time**

How frequently do you feel the following statements are true?



16

#### **Involvement**



# **Involvement: Comparison Over Time**

How frequently do you feel the following statements are true?



18

#### **Future Goals**



#### **Future Goals: Comparison Over Time**



#### Acceptance



#### **Acceptance: Comparison Over Time**

How frequently do you feel the following statements are true?



22

### **Relationships with Peers**



#### **Relationships with Peers: Comparison Over Time**

How frequently do you feel the following statement are true?



24

### **Perceptions of Peers**



### **Perceptions of Peers: Comparison Over Time**

How frequently do you feel the following stateme