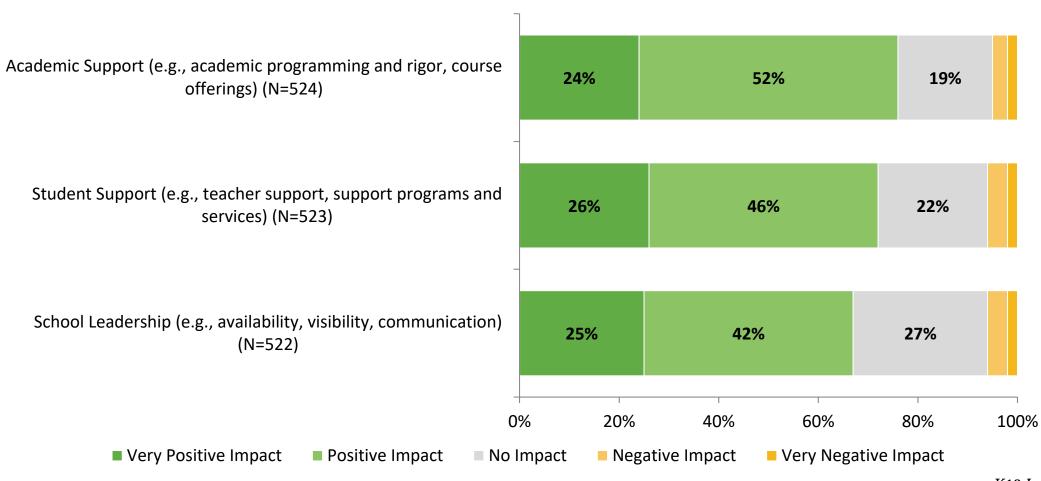

# **Factors Driving NPS**

How do each of the following impact the score you gave above?