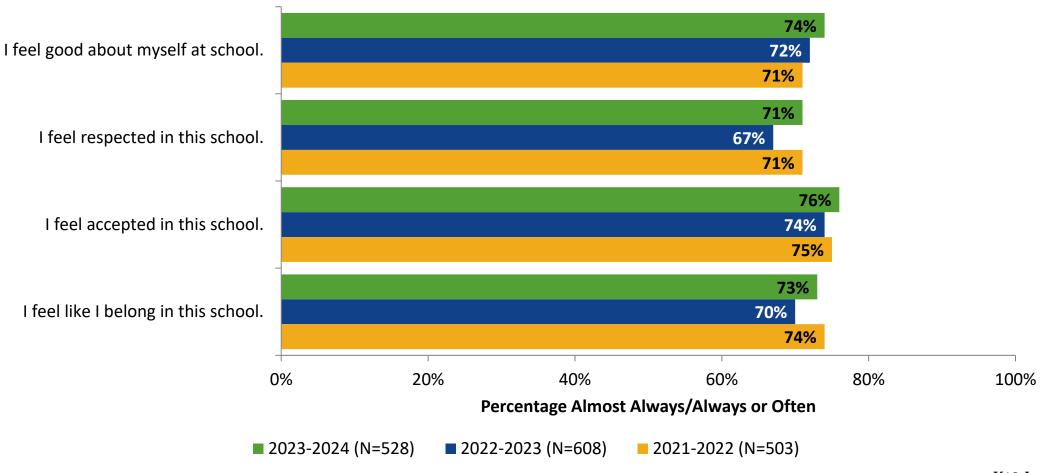

ss Experience**



#### **Class Experience: Comparison Over Time**



# **Academic Support**



#### **Academic Support: Comparison Over Time**

How frequently do you feel the following statements are true?



10

#### Relevance



#### **Relevance: Comparison Over Time**



# **Self-Management**



### **Self-Management: Comparison Over Time**



#### Grit



#### **Grit: Comparison Over Time**

How frequently do you feel the following statements are true?



16

#### **Involvement**



# **Involvement: Comparison Over Time**

How frequently do you feel the following statements are true?



18

#### **Future Goals**



#### **Future Goals: Comparison Over Time**



#### Acceptance



#### **Acceptance: Comparison Over Time**

How frequently do you feel the following statements are true?



22

### **Relationships with Peers**



#### **Relationships with Peers: Comparison Over Time**

How frequently do you feel the following statement are true?



24

### **Perceptions of Peers**



### **Perceptions of Peers: Comparison Over Time**

How frequently do you feel the following statements are true?



26

# **Relationships with Adults in School**



#### Relationships with Adults in School: Comparison Over Time

How frequently do you feel the following statements are true?



28

#### **School Net Promoter Score**

If you had a family member or friend moving to the area, how likely are you to recommend your school to them? (N=481)



# **Factors Driving NPS**

How do each of the following impact the score you gave above?



# **Factors Driving NPS (Continued)**

How do each of