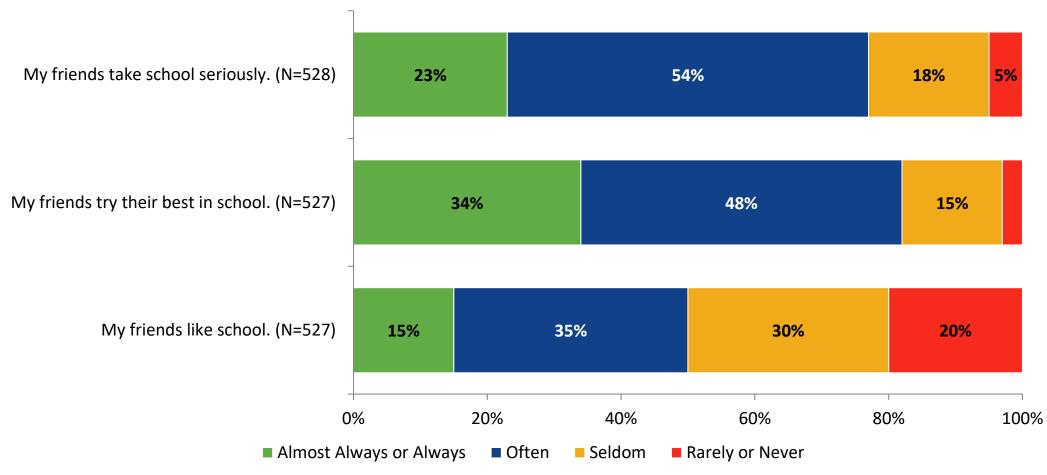

are true?



10

#### Relevance



#### **Relevance: Comparison Over Time**



# **Self-Management**



### **Self-Management: Comparison Over Time**



#### Grit



#### **Grit: Comparison Over Time**

How frequently do you feel the following statements are true?



16

#### **Involvement**



# **Involvement: Comparison Over Time**

How frequently do you feel the following statements are true?



18

#### **Future Goals**



#### **Future Goals: Comparison Over Time**



#### Acceptance



#### **Acceptance: Comparison Over Time**

How frequently do you feel the following statements are true?



22

### **Relationships with Peers**



#### **Relationships with Peers: Comparison Over Time**

How frequently do you feel the following statement are true?



24

### **Perceptions of Peers**



### **Perceptions of Peers: Comparison Over Time**

How frequently do you feel the following statements are true?



26

# **Relationships with Adults in School**



#### Relationships with Adults in School: Comparison Over Time

How frequently do you feel the following statements are true?



28

#### **School Net Promoter Score**

If you had a family member or friend moving to the area, how likely are you to recommend your school to them? (N=481)



# **Factors Driving NPS**

How do each of the following impact the score you gave above?



# **Factors Driving NPS (Continued)**

How do each of the following impact the score you gave above?



# **Participation in Extracurricular Activities**

Did you participate in any extracurricular activities this school year? (N=523)



# **Particip