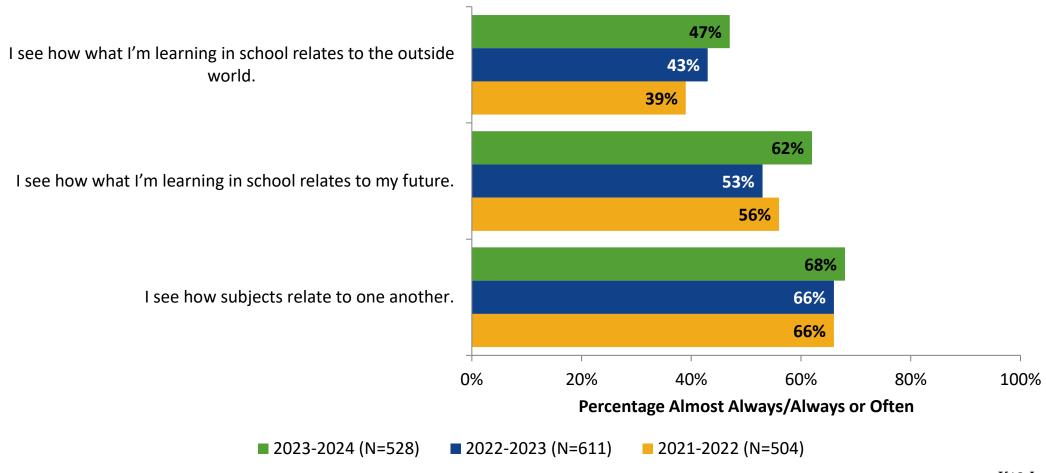

# Student Engagement Survey for Secondary Students: Madeira Beach Fundamental

Results and Analysis

2023-2024



### **Overall Engagement**



# **Overall Engagement (Continued)**



### **Overall Engagement: Comparison Over Time**



# **Overall Engagement: Comparison Over Time (Continued)**



#### **Like School**

How frequently do you feel the following statement is true?

Generally, I like school. (N=526)



### **Class Experience**



#### **Class Experience: Comparison Over Time**



# **Academic Support**



#### **Academic Support: Comparison Over Time**

How frequently do you feel the following statements are true?



10

#### Relevance



#### **Relevance: Comparison Over Time**



# **Self-Management**



### **Self-Management: Comparison Over Time**



#### Grit



#### **Grit: Comparison Over Time**

How frequently do you feel the following statements are true?



16

#### **Involvement**



# **Involvement: Comparison Over Time**

How frequently do you feel the following statements are true?



18

#### **Future Goals**



#### **Future Goals: Comparison Over Time**



#### Acceptance



#### **Acceptance: Comparison Over Time**

How frequently do you feel the following statements are true?



22

### **Relationships with Peers**



#### **Relationships with Peers: Comparison Over Time**

How frequently do you feel the following statement are true?



24

### **Perceptions of Peers**



### **Perceptions of Peers: Comparison Over Time**

How frequently do you f