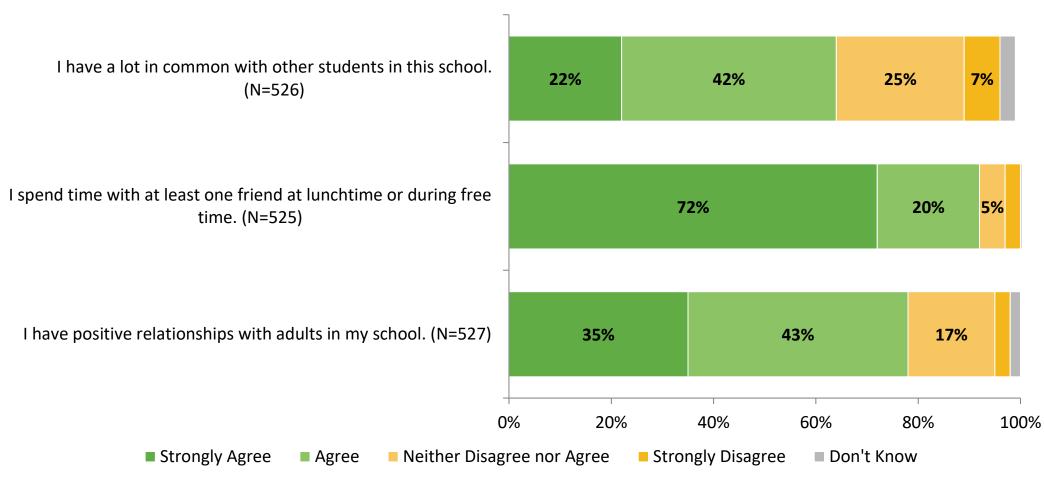

# Student Engagement Survey for Secondary Students: Madeira Beach Fundamental

Results and Analysis

2023-2024



### **Overall Engagement**



# **Overall Engagement (Continued)**



### **Overall Engagement: Comparison Over Time**



# **Overall Engagement: Comparison Over Time (Continued)**



#### **Like School**

How frequently do you feel the following statement is true?

Generally, I like school. (N=526)



### **Class Experience**



#### **Class Experience: Comparison Over Time**



# **Academic Support**



#### **Academic Support: Comparison Over Time**

How frequently do you feel the following statements are true?



10

#### Relevance



#### **Relevance: Comparison Over Time**



# **Self-Management**



### **Self-Management: Comparison Over Time**



#### Grit



#### **Grit: Comparison Over Time**

How frequently do you feel the following statements are true?



16

#### **Involvement**



# **Involvement: Comparison Over Time**

How frequently do you