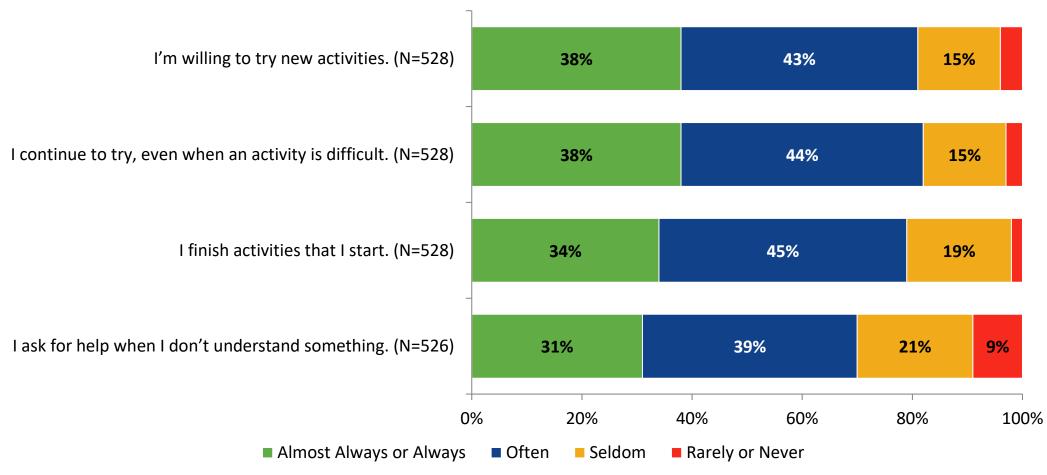

# Student Engagement Survey for Secondary Students: Madeira Beach Fundamental

Results and Analysis

2023-2024



### **Overall Engagement**



# **Overall Engagement (Continued)**



### **Overall Engagement: Comparison Over Time**



# **Overall Engagement: Comparison Over Time (Continued)**



#### **Like School**

How frequently do you feel the following statement is true?

Generally, I like school. (N=526)



### **Class Experience**



#### **Class Experience: Comparison Over Time**



# **Academic Support**



#### **Academic Support: Comparison Over Time**

How frequently do you feel the following statements are true?



10

#### Relevance



#### **Relevance: Comparison Over Time**



# **Self-Management**



### **Self-Management: Comparison Over Time**



#### Grit



#### **Grit: Comparison Over Time**

How frequently do you feel the following statements are true?



16

#### **Involvement**



# **Involvement: Comparison Over Time**

How frequently do you feel the following statements are true?



18

#### **Future Goals**



#### **Future Goals: Comparison Over Time**



#### Acceptance



#### **Acceptance: Comparison Over Time**

How frequently do you feel the following statements are true?



22

### **Relationships with Peers**



#### **Relationships with Peers: Comparison Over Time**

How frequently do you feel the following statement are true?



24

### **Perceptions of Peers**



### **Perceptions of Peers: Comparison Over Time**

How frequently do you feel the following statements are true?



26

# **Relationships with Adults in School**