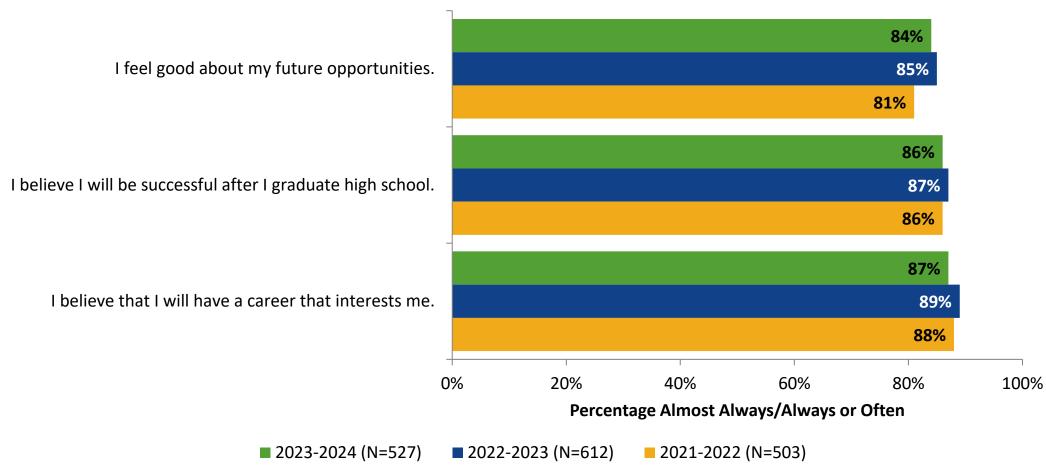

## **Like School**

How frequently do you feel the following statement is true?

Generally, I like school. (N=526)



### **Class Experience**



#### **Class Experience: Comparison Over Time**



# **Academic Support**



#### **Academic Support: Comparison Over Time**

How frequently do you feel the following statements are true?



10

#### Relevance



#### **Relevance: Comparison Over Time**



# **Self-Management**



### **Self-Management: Comparison Over Time**



#### Grit



#### **Grit: Comparison Over Time**

How frequently do you feel the following statements are true?



16

#### **Involvement**



# **Involvement: Comparison Over Time**

How frequently do you feel the following statements are true?



18

#### **Future Goals**



#### **Future Goals: Comparison Over Time**



#### Acceptance



#### **Acceptance: Comparison Over Time**

How frequently do you feel the following statements are true?



22

### **Relationships with Peers**



#### **Relationships with Peers: Comparison Over Time**

How frequently do you feel the following statement are true?



24

### **Perceptions of Peers**



### **Perceptions of Peers: Comparison Over Time**

How frequently do you feel the following statements are true?



26

# **Relationships with Adults in School**



#### Relationships with Adults in School: Comparison Over Time

How frequently do you feel the following statements are true?



28

#### **School Net Promoter Score**

If you had a family member or friend moving to the area, how likely are you to recommend your school to them? (N=481)



# **Factors Drivin