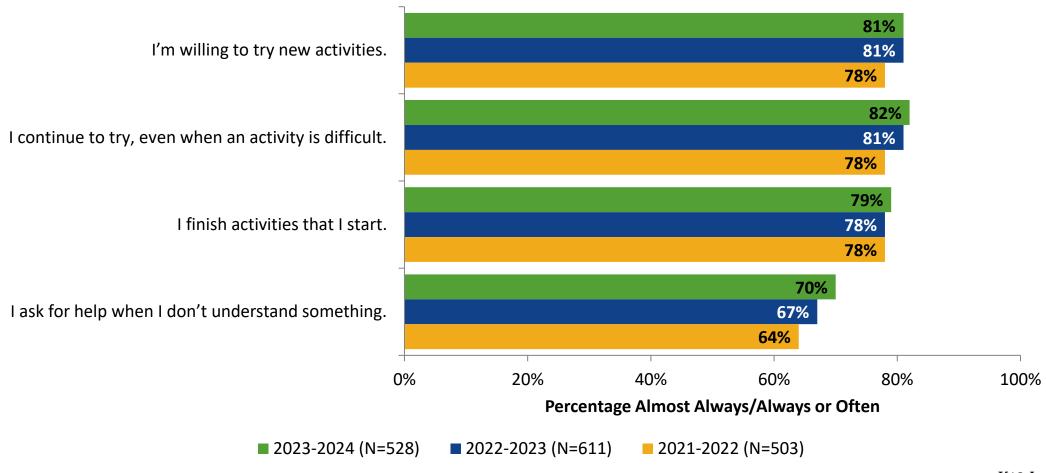

#### **Grit: Comparison Over Time**

How frequently do you feel the following statements are true?

16