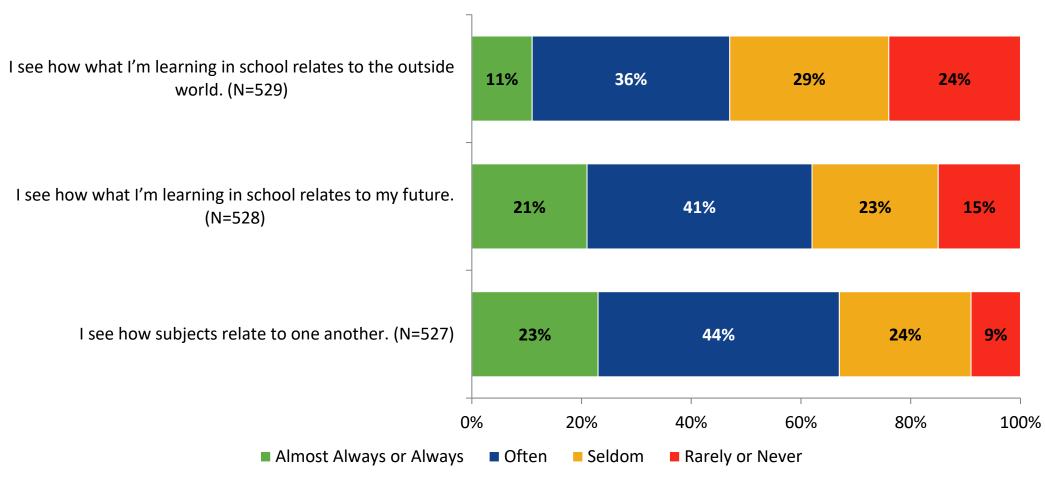

# Student Engagement Survey for Secondary Students: Madeira Beach Fundamental

Results and Analysis

2023-2024



### **Overall Engagement**



# **Overall Engagement (Continued)**



### **Overall Engagement: Comparison Over Time**



# **Overall Engagement: Comparison Over Time (Continued)**



#### **Like School**

How frequently do you feel the following statement is true?

Generally, I like school. (N=526)



### **Class Experience**



#### **Class Experience: Comparison Over Time**



# **Academic Support**



#### **Academic Support: Comparison Over Time**

How frequently do you feel the following statements are true?



10

#### Relevance



#### **Relevance: Comparison Over Time**



# **Self-Management**



### **Self-Management: Comparison Over Time**



#### Grit



#### **Grit: Comparison Over Time**

How frequently do you feel the following statements are true?



16

#### **Involvement**



# **Involvement: Comparison Over Time**

How frequently do you feel the following statements are true?



18

#### **Future Goals**



#### **Future Goals: Comparison Over Time**



#### Acceptance



#### **Acceptance: Comparison Over Time**

How frequently do you feel the following statements are true?



22

### **Relationships with Peers**



#### **Relationships with Peers: Comparison Over Time**

How frequently do you feel the following statement are true?



24

### **Perceptions of Peers**



### **Perceptions of Peers: Com