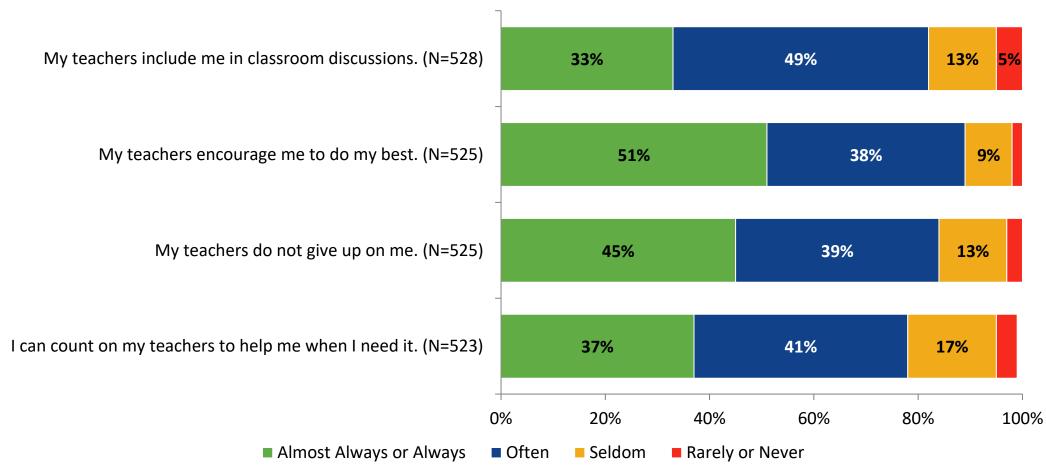

# Student Engagement Survey for Secondary Students: Madeira Beach Fundamental

Results and Analysis

2023-2024



### **Overall Engagement**



# **Overall Engagement (Continued)**



### **Overall Engagement: Comparison Over Time**



# **Overall Engagement: Comparison Over Time (Continued)**



#### **Like School**

How frequently do you feel the following statement is true?

Generally, I like school. (N=526)



### **Class Experience**



#### **Class Experience: Comparison Over Time**



# **Academic Support**



#### **Academic Support: Comparison Over Time**

How frequently do you feel the following statements are true?



10

#### Relevance



#### **Relevance: Comparison Over Time**



# **Self-Management**



### **Self-Management: Comparison Over Time**



#### Grit



#### **Grit: Comparison Over Time**

How frequently do you feel the following statements are true?



16

#### **Involvement**



# **Involvement: Comparison Over Time**

How frequently do you feel the following statements are true?



18

#### **Future Goals**



#### **Future Goals: Comparison Over Time**



#### Acceptance



#### **Acceptance: Comparison Over Time**

How frequently do you feel the following statements are true?



22

### **Relationships with Peers**



#### **Relationships with Peers: Comparison Over Tim