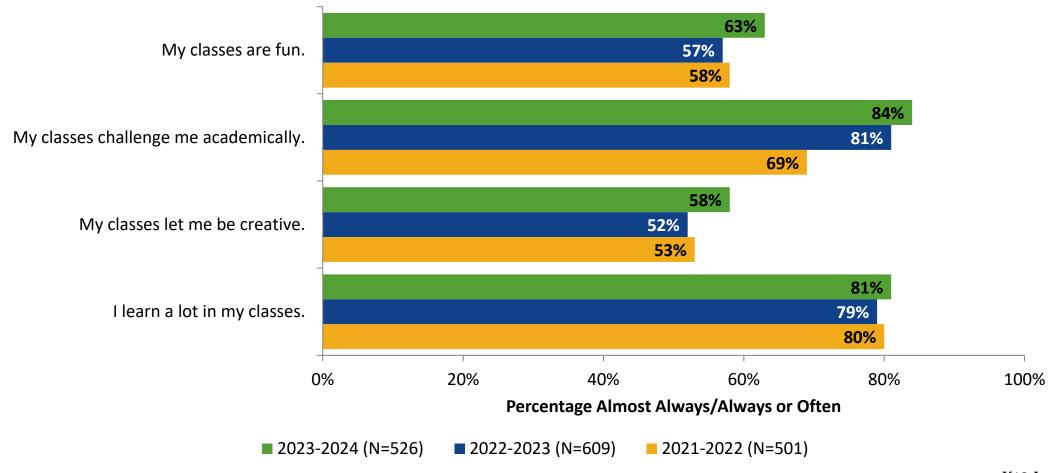

# Student Engagement Survey for Secondary Students: Madeira Beach Fundamental

Results and Analysis

2023-2024



### **Overall Engagement**



# **Overall Engagement (Continued)**



### **Overall Engagement: Comparison Over Time**



# **Overall Engagement: Comparison Over Time (Continued)**



#### **Like School**

How frequently do you feel the following statement is true?

Generally, I like school. (N=526)



### **Class Experience**



#### **Class Experience: Comparison Over Time**



# **Academic Support**



#### **Academic Support: Comparison Over Time**

How frequently do you feel the following statements are true?



10

#### Relevance



#### **Relevance: Comparison Over Time**



# **Self-Management**



### **Self-Management: Comparison Over Time**



#### Grit



#### **Grit: Comparison Over Time**

How frequently do you feel the following statements are true?



16

#### **Involvement**



# **Involvement: Comparison Over Time**

How frequently do you feel the following statements are true?



18

#### **Future Goals**



#### **Future Goals: Comparison Over Time**



#### Acceptance



#### **Acceptance: Comparison Over Time**

How frequently do you feel the following statements are true?



22

### **Relationships with Peers**



#### **Relationships with