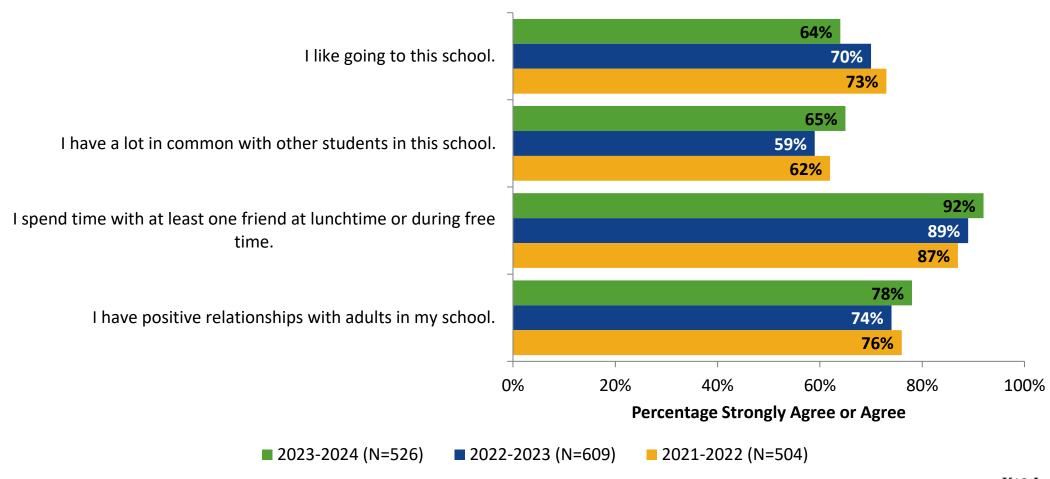

# Student Engagement Survey for Secondary Students: Madeira Beach Fundamental

Results and Analysis

2023-2024



### **Overall Engagement**



# **Overall Engagement (Continued)**



### **Overall Engagement: Comparison Over Time**



# **Overall Engagement: Comparison Over Time (Continued)**



#### **Like School**

How frequently do you feel the following statement is true?

Generally, I like school. (N=526)



### **Class Experience**



#### **Class Experience: Comparison Over Time**



# **Academic Support**



#### **Academic Support: Comparison Over Time**

How frequently do you feel the following statements are true?



10

#### Relevance



#### **Relevance: Comparison Over Time**



# **Self-Management**



### **Self-Management: Comparison Over Time**



#### Grit



#### **Grit: Comparison Over Time**

How frequently do you feel the following statements are true?



16

#### **Involvement**



# **Involvement: Comparison Over Time**

How frequently do you feel the following statements are true?



18

#### **Future Goals**



#### **Future Goals: Comparison Over Time