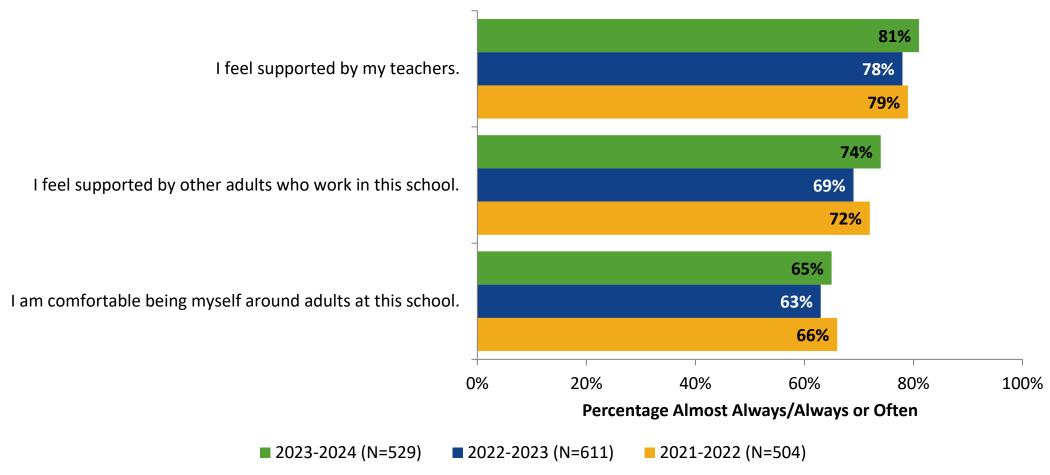

#### Relationships with Adults in School: Comparison Over Time

How frequently do you feel the following statements are true?

28