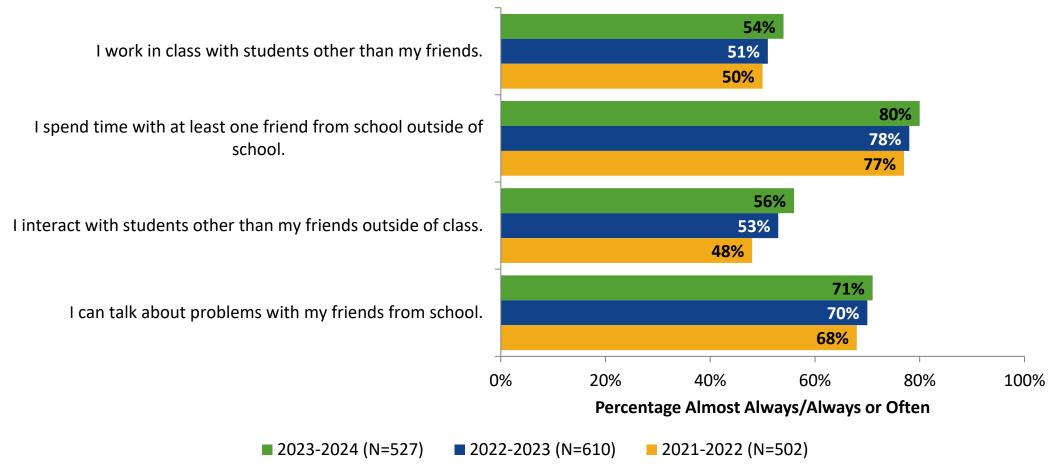

#### **Relationships with Peers: Comparison Over Time**

How frequently do you feel the following statement are true?

24