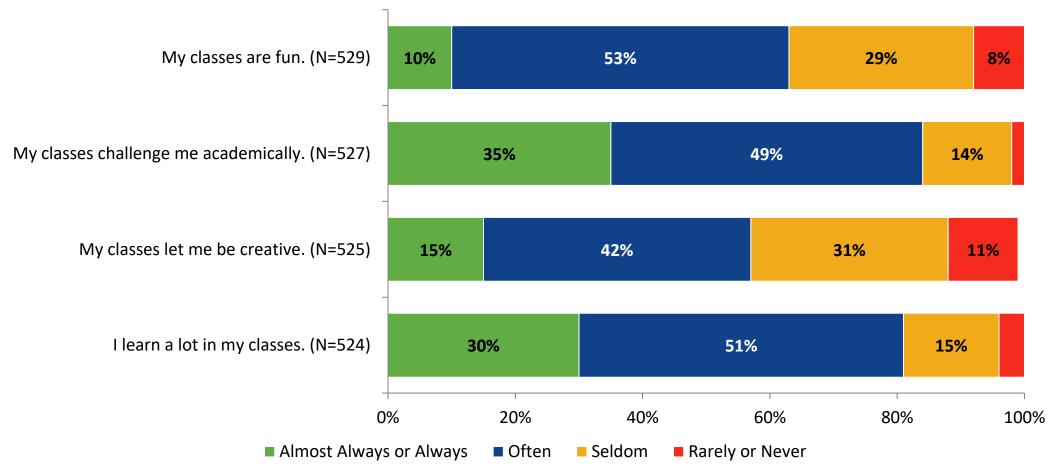

# Student Engagement Survey for Secondary Students: Madeira Beach Fundamental

Results and Analysis

2023-2024



### **Overall Engagement**



# **Overall Engagement (Continued)**



### **Overall Engagement: Comparison Over Time**



# **Overall Engagement: Comparison Over Time (Continued)**



#### **Like School**

How frequently do you feel the following statement is true?

Generally, I like school. (N=526)



### **Class Experience**



#### **Class Experience: Comparison Over Time**



# **Academic Support**



#### **Academic Support: Comparison Over Time**

How frequently do you feel the following statements are true?



10

#### Relevance



#### **Relevance: Comparison Over Time**



# **Self-Management**



### **Self-Management: Comparison Over Time**



#### Grit



#### **Grit: Comparison Over Time**

How frequently do you feel the following statements are true?



16

#### **Involvement**



# **Involvement: Comparison Over Time**

How frequently do you feel the following statements are true?



18

#### **Future Goals**



#### **Future Goals: Comparison Over Time**



#### Acceptance



#### **Acceptance: Comparison Over Time**

How frequently do you feel the following statements are true?



22

### **Relat