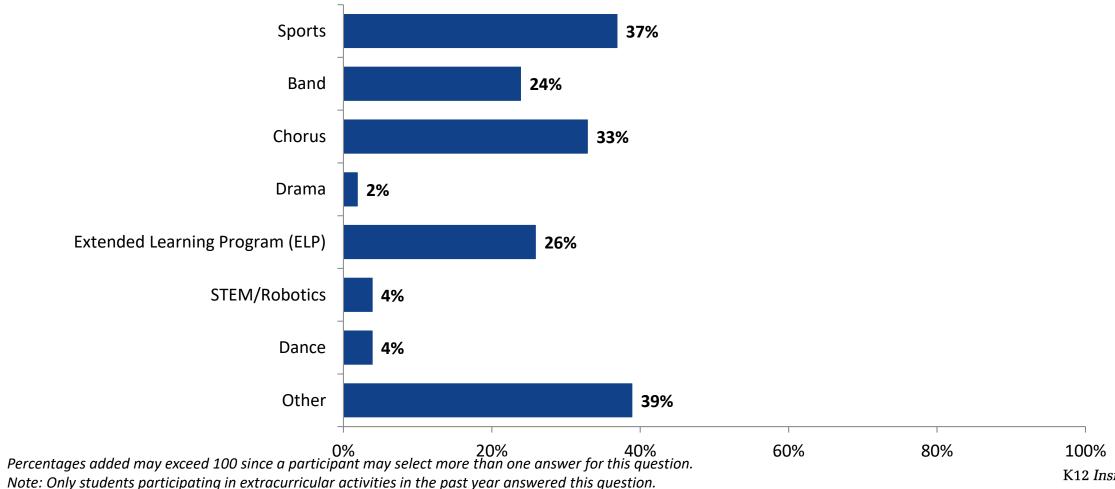

# **Participation in Extracurricular Activities**

Please select the extracurricular activities you participated in. (N=372)